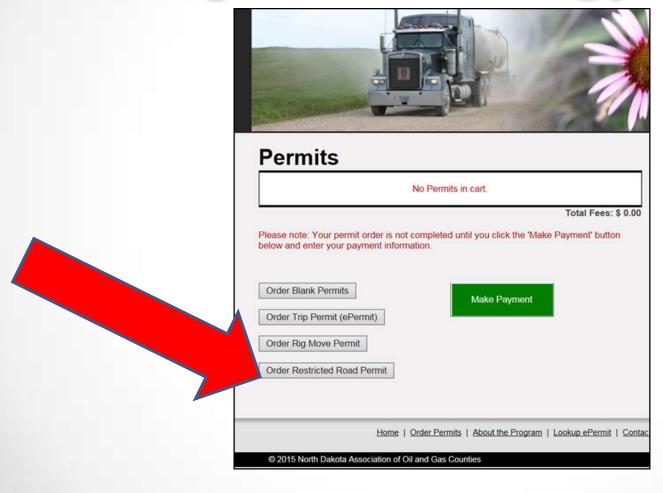

Road Superintendent in each county before using any County Road during the Frost Law period.

## Restricted Road Permit Spring 2015

- Restricted Permit ePermit only No Self-Issue
- Available on ndenergy.org
- Per Trip Permit
- Cost ton/mile fee \$5/ton/mile (Gross Vehicle Weight) over restricted weight plus \$1/ton/mile per axle over restricted axle weight
- Needs Approval from County (via email)
- Permit is issued via email upon approval from county
- Enforcement Require paper or electronic permit in truck
- The Restricted Road permit will display RESTRICTED COUNTY ROAD MOVEMENT APPROVAL FORM across the top of the permit
- The counties will receive payment for the restricted permits from the Permit System, with their ePermit payment at the end of each
  - month

## https://ndenergy.org



#### ND Restricted Road ePermit Request Form

| ND State Permit Number                                                | If you have a ND State Permit Number for this trip, you can enter it here and load the information into this permit request.  Look Up                                                                                                                                                                                                                                  |
|-----------------------------------------------------------------------|----------------------------------------------------------------------------------------------------------------------------------------------------------------------------------------------------------------------------------------------------