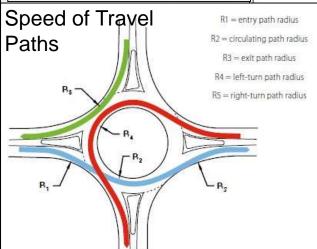

#### Roundabout Design

### Roundabout Design

- 200' Inscribed Diameter
- Entry Width: 24'
- Exit Width: 32'
- One 16' Circulating Lane
  - Can be expanded to 30' in Future (Two 15' Lanes)
- 45 MPH Approach Speed
- 25 MPH Roundabout Circulatory Speed