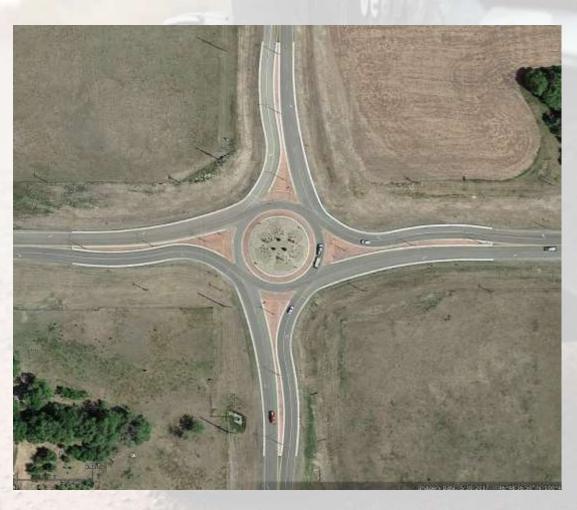

# Burleigh County ND Hwy 1804 & N Washington St Roundabout

Whitney Schroeder, PE, PTOE





33<sup>rd</sup> Annual North Central Local Roads Conference Rapid City, SD - October 17-18,2018

# ND Hwy 1804 and N Washington Street



## **Existing Intersection**



2018 North Central Local Roads Conference

### Safety Concerns

- 4 Intersection Crashes between 2012-2016
  - 1 Fatality
  - 2 Injuries
- Highway Safety Improvement (HSIP) Funds
  - Collaboration between NDDOT and Burleigh County
- Intersection Alternatives





#### Preferred Roundabout Alternative



#### **Design Considerations**

- County Goals
  - Consistency
  - Uniformity
- ND Hwy 1804
  - Pavement Design
  - Shoulder Widths
- Driver Behavior
  - Entrance Angles
  - Deflection
- Alignment



# **Design Considerations**



#### Roundabout Design



















### Roundabout Design







- 200' Inscribed Diameter
- Entry Width: 24'
- Exit Width: 32'
- One 16' Circulating Lane
  - Can be expanded to 30' in Future (Two 15' Lanes)
- 45 MPH Approach Speed
- 25 MPH Roundabout Circulatory Speed

Flush Concrete Shoulders

Mountable Curb on Splitter Islands

Stamped Colored Concrete

Center Island Landscaping





#### **Public Education**

- Educate People on Roundabout Navigation
  - Basic Rules
- Share Data Comparisons Between Other
   Intersection Control Types and Roundabout
  - Safety
  - Operations
- Measure of Effectiveness
  - Near Misses
  - Learning Curve

#### Public Education Video - City of Red Deer

ROUNDABOUT BASICS SLOW DOWN

**SLOW DOWN** AND WATCH FOR SIGNS

R