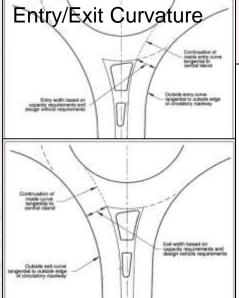

#### Roundabout Design

### Roundabout Design

- 200' Inscribed Diameter
- Entry Width: 24'
- Exit Width: 32'
- One 16' Circulating Lane
  - Can be expanded to 30' in Future (Two 15' Lanes)
- 45 MPH Approach Speed
- 25 MPH Roundabout Circulatory Speed