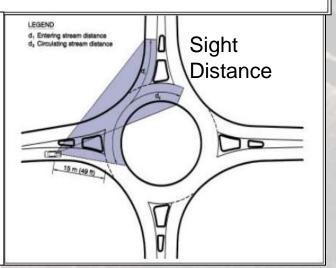

#### Roundabout Design

### Roundabout Design

- 200' Inscribed Diameter
- Entry Width: 24'
- Exit Width: 32'
- One 16' Circulating Lane
  - Can be expanded to 30' in Future (Two 15' Lanes)
- 45 MPH Approach Speed
- 25 MPH Roundabout Circulatory Speed