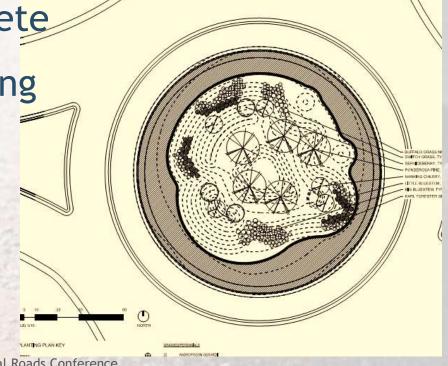

Flush Concrete Shoulders

Mountable Curb on Splitter Islands

Stamped Colored Concrete

Center Island Landscaping