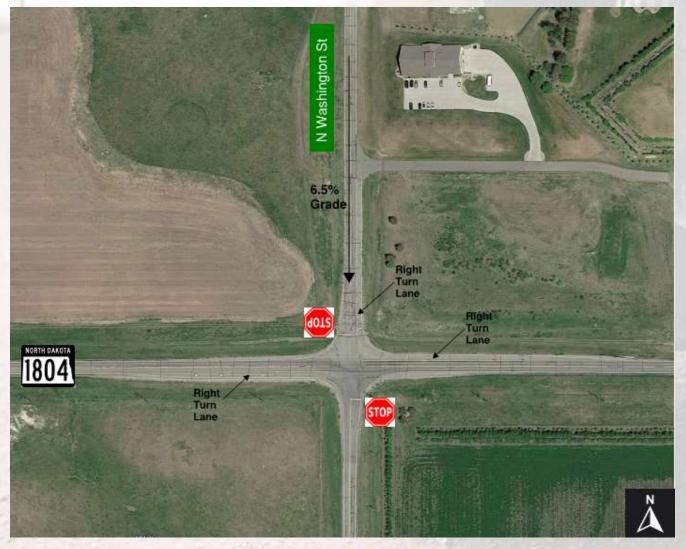

## **Existing Intersection**

2018 North Central Local Roads Conference

### Safety Concerns

- 4 Intersection Crashes between 2012-2016
  - 1 Fatality
  - 2 Injuries
- Highway Safety Improvement (HSIP) Funds
  - Collaboration between NDDOT and Burleigh County
- Intersection Alternatives