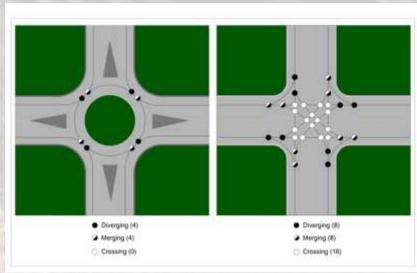

#### **Design Considerations**

- County Goals
  - Consistency
  - Uniformity
- ND Hwy 1804
  - Pavement Design
  - Shoulder Widths
- Driver Behavior
  - Entrance Angles
  - Deflection
- Alignment

# **Design Considerations**

#### Roundabout Design

### Roundabout Design

- 200' Inscribed Diameter
- Entry Width: 24'
- Exit Width: 32'
- One 16' Circulating Lane
  - Can be expanded to 30' in Future (Two 15' Lanes)
- 45 MPH Approach Speed
- 25 MPH Roundabout Circulatory Speed