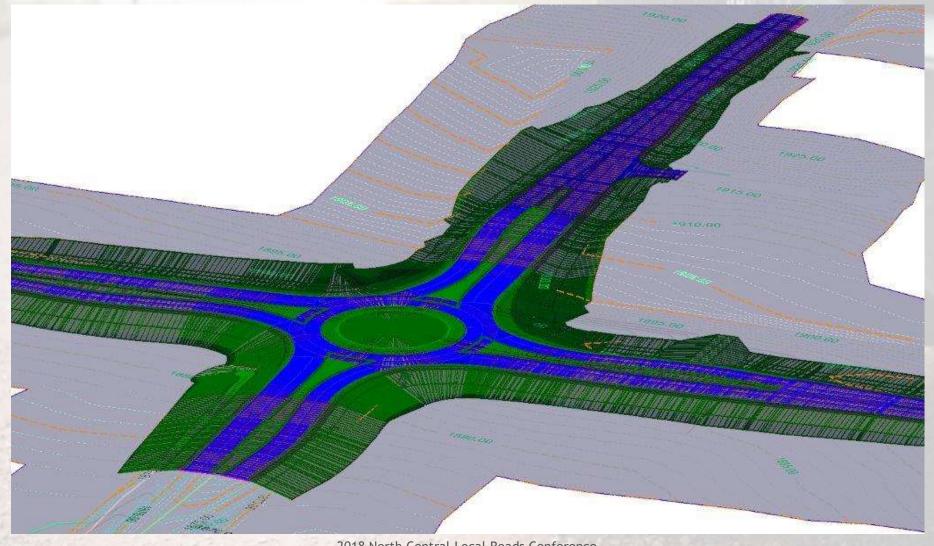

### Roundabout Design

- 200' Inscribed Diameter
- Entry Width: 24'
- Exit Width: 32'
- One 16' Circulating Lane
  - Can be expanded to 30' in Future (Two 15' Lanes)
- 45 MPH Approach Speed
- 25 MPH Roundabout Circulatory Speed

Flush Concrete Shoulders

Mountable Curb on Splitter Islands

Stamped Colored Concrete

Center Island Landscaping