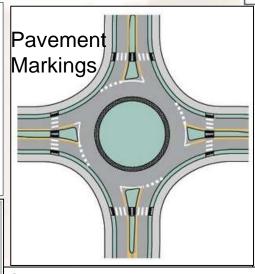

#### Roundabout Design

### Roundabout Design

- 200' Inscribed Diameter
- Entry Width: 24'
- Exit Width: 32'
- One 16' Circulating Lane
  - Can be expanded to 30' in Future (Two 15' Lanes)
- 45 MPH Approach Speed
- 25 MPH Roundabout Circulatory Speed

Flush Concrete Shoulders

Mountable Curb on Splitter Islands

Stamped Colored Concrete

Center Island Landscaping