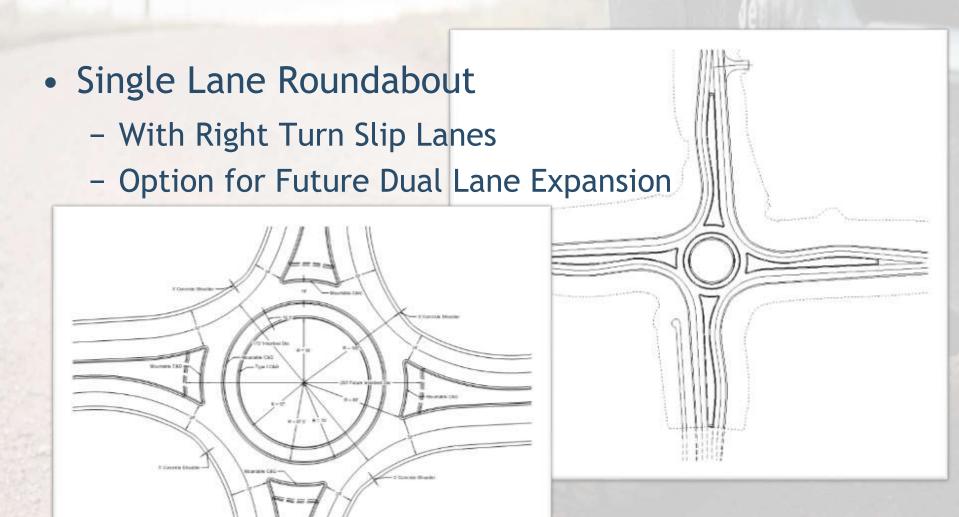

#### Roundabout Design

### Roundabout Design

- 200' Inscribed Diameter
- Entry Width: 24'
- Exit Width: 32'
- One 16' Circulating Lane
  - Can be expanded to 30' in Future (Two 15' Lanes)
- 45 MPH Approach Speed
- 25 MPH Roundabout Circulatory Speed