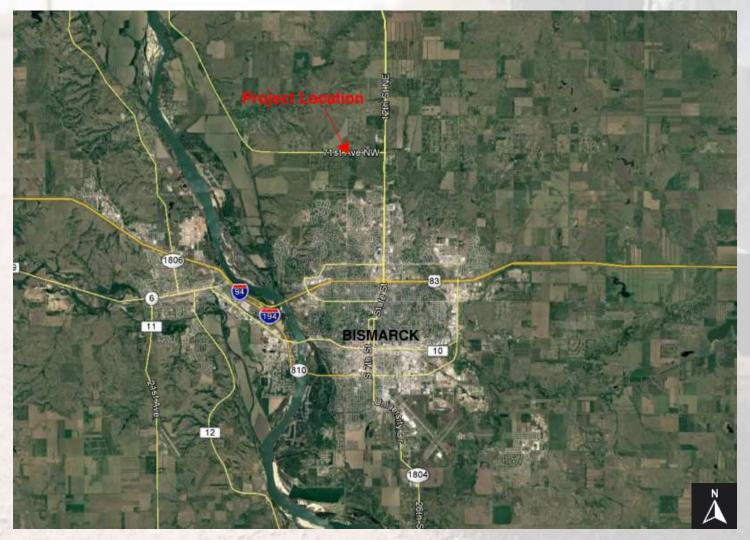

# ND Hwy 1804 and N Washington Street

## **Existing Intersection**

2018 North Central Local Roads Conference