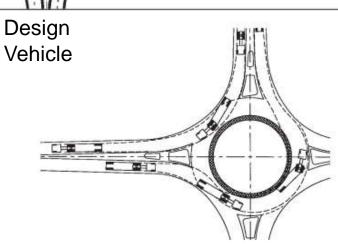

#### Roundabout Design

### Roundabout Design

- 200' Inscribed Diameter
- Entry Width: 24'
- Exit Width: 32'
- One 16' Circulating Lane
  - Can be expanded to 30' in Future (Two 15' Lanes)
- 45 MPH Approach Speed
- 25 MPH Roundabout Circulatory Speed