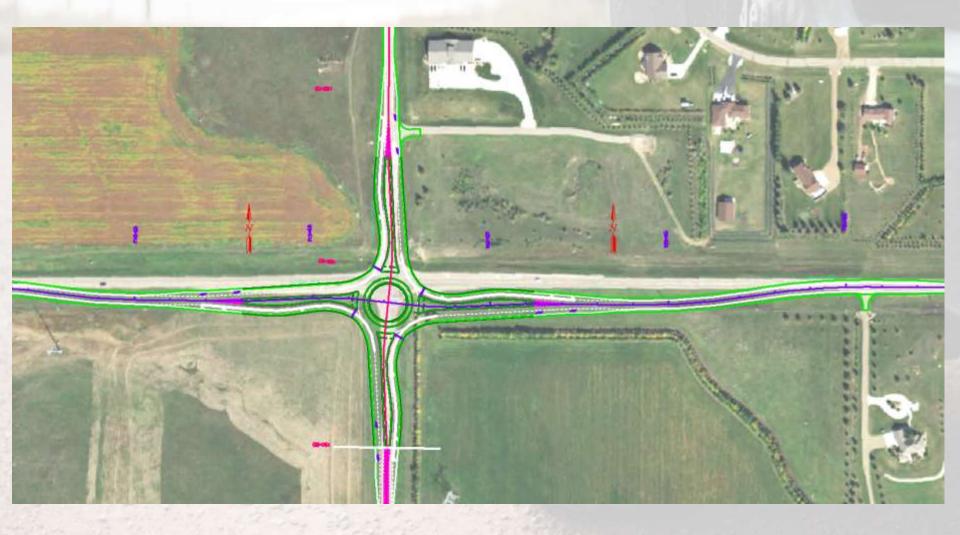

#### Preferred Roundabout Alternative

### Roundabout Design

- 200' Inscribed Diameter
- Entry Width: 24'
- Exit Width: 32'
- One 16' Circulating Lane
  - Can be expanded to 30' in Future (Two 15' Lanes)
- 45 MPH Approach Speed
- 25 MPH Roundabout Circulatory Speed