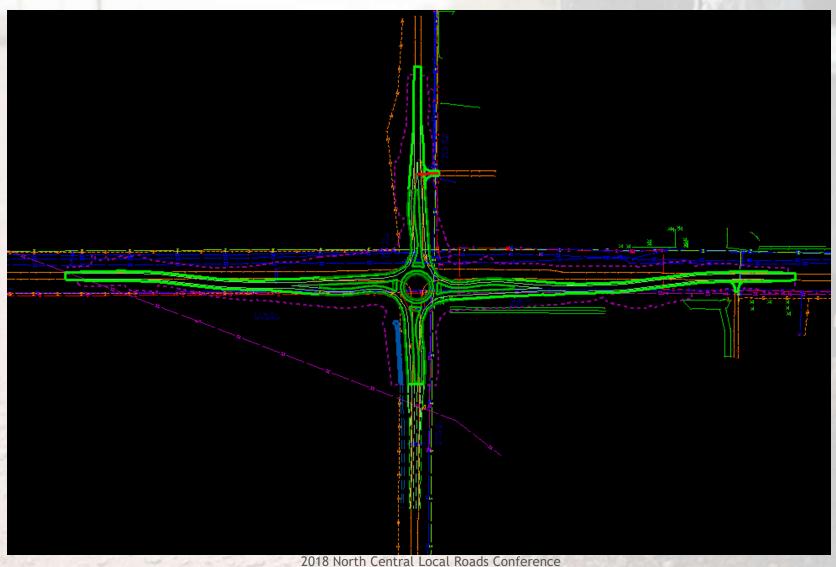

# Burleigh County ND Hwy 1804 & N Washington St Roundabout

Whitney Schroeder, PE, PTOE





33<sup>rd</sup> Annual North Central Local Roads Conference Rapid City, SD - October 17-18,2018

# ND Hwy 1804 and N Washington Street



## **Existing Intersection**



2018 North Central Local Roads Conference

### Safety Concerns

- 4 Intersection Crashes between 2012-2016
  - 1 Fatality
  - 2 Injuries
- Highway Safety Improvement (HSIP) Funds
  - Collaboration between NDDOT and Burleigh County
- Intersection Alternatives





#### Preferred Roundabout Alternative



#### **Design Considerations**

- County Goals
  - Consistency
  - Uniformity
- ND Hwy 1804
  - Pavement Design
  - Shoulder Widths
- Driver Behavior
  - Entrance Angles
  - Deflection
- Alignment



# **Design Considerations**



#### Roundabout Design



















### Roundabout Design







- 200' Inscribed Diameter
- Entry Width: 24'
- Exit Width: 32'
- One 16' Circulating Lane
  - Can be expanded to 30' in Future (Two 15' Lanes)
- 45 MPH Approach Speed
- 25 MPH Roundabout Circulatory Speed

Flush Concrete Shoulders

Mountable Curb on Splitter Islands

Stamped Colored Concrete

Center Island Landscaping





#### **Public Education**

- Educate People on Roundabout Navigation
  - Basic Rules
- Share Data Comparisons Between Other
   Intersection Control Types and Roundabout
  - Safety
  - Operations
- Measure of Effectiveness
  - Near Misses
  - Learning Curve

#### Public Education Video - City of Red Deer

ROUNDABOUT BASICS SLOW DOWN

**SLOW DOWN** AND WATCH FOR SIGNS

ROUNDABOUT BASICS

SLOW DOWN

CH