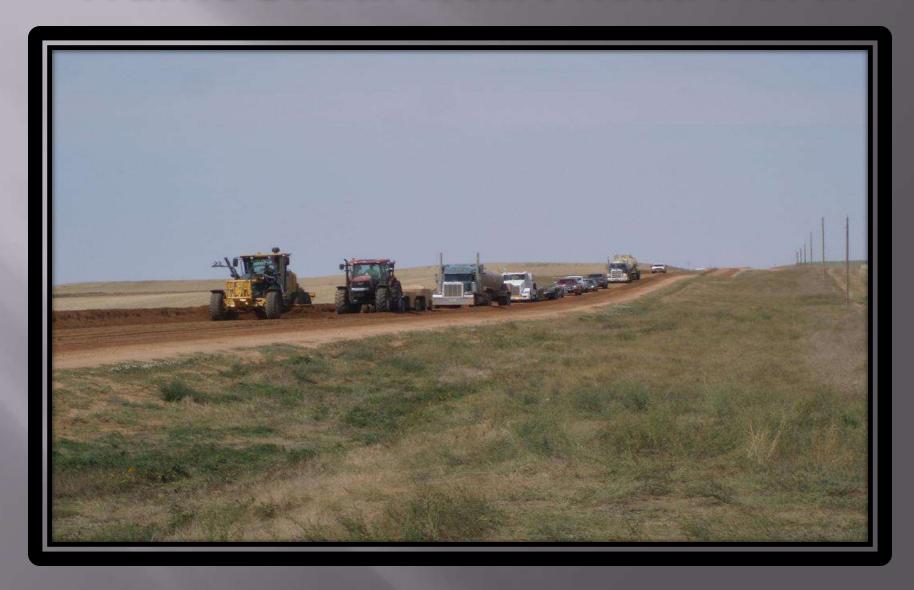

# STARK COUNTY ROAD DEPARTMENT DATA MANAGEMENT

AL HEISER, ROAD SUPERINTENDENT
52 30<sup>th</sup> Ave. West
Dickinson, North Dakota 58601
701-290-8429

aheiser@starkcountynd.gov



## What is happening in Stark County?

- TRAFFIC! TRAFFIC! TRAFFIC!
- POPULATION INCREASE
- OIL ACTIVITY
- CONSTRUCTION
- ROAD REPAIRS
- DATA MANAGEMENT



### Traffic South Heart Road North



### Repair Work to South Heart Road









### ROAD COMPLETE



## ROAD COMPLETE Mag Chloride



### Collection of Data

- PHOTOS
- ACTIVITIES
- TIME CARDS
- INVOICES
- DATA SOFTWARE (Microcomputer Data Management System from NDLTAP)
- Microsoft Word and Excel
- Reports
- Mapping (ESRI ArcGIS)
- Traffic Data Software (METRO Count)

### ACTIVITY WORK CODES

### Stark County Road Department Activity Work Codes

| 001 | Approach Building       |
|-----|-------------------------|
| 002 | Backhoe/Excavator World |
| 003 | Blacktop Patching       |
| 004 | Blacktop Chip Sealing   |
| 005 | Blade/Spread Gravel     |
| 006 | Blading Roads           |
| 007 | Bridge Inspection       |
| 008 | Bridge Repair/Maint.    |
| 009 | Brooming/Sweeping       |
| 010 | Building Repair Maint.  |
| 011 | C