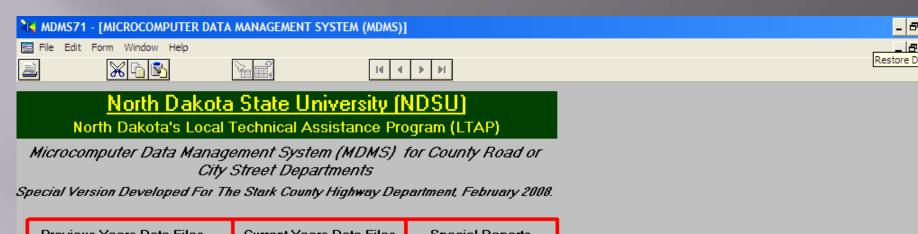

### DATA BASE

### 🗽 MDMS71 - [THE MDMS SETUP DATABASES]

Fuel Road Emp. Matr. Gpit Equip Acts Proj. Dept Dist. Exit

#### **SETUP DATABASES INCLUDE:**

| Fuels      | (Menu Item "Fuel"   |
|------------|---------------------|
| Roads      | (Menu Item "Road"   |
| Employees  | [Menu Item "Emp."   |
| Materials  | [Menu Item "Matr."  |
| Equipment  | [Menu Item "Equip." |
| Activities | [Menu Item "Acts"   |
| Project    | [Menu Item "Proj."  |
| Department | [Menu Item "Dept"   |
| District   | [Menu Item "Dist"   |

The reports are displayed on screen. For a printed report, click the printer icon on the toolbar while the report remains displayed.

Note: Click a menu item to Append, Browse, Print or Pack any of the above databases. (Choose Pack to remove records marked for deletion).