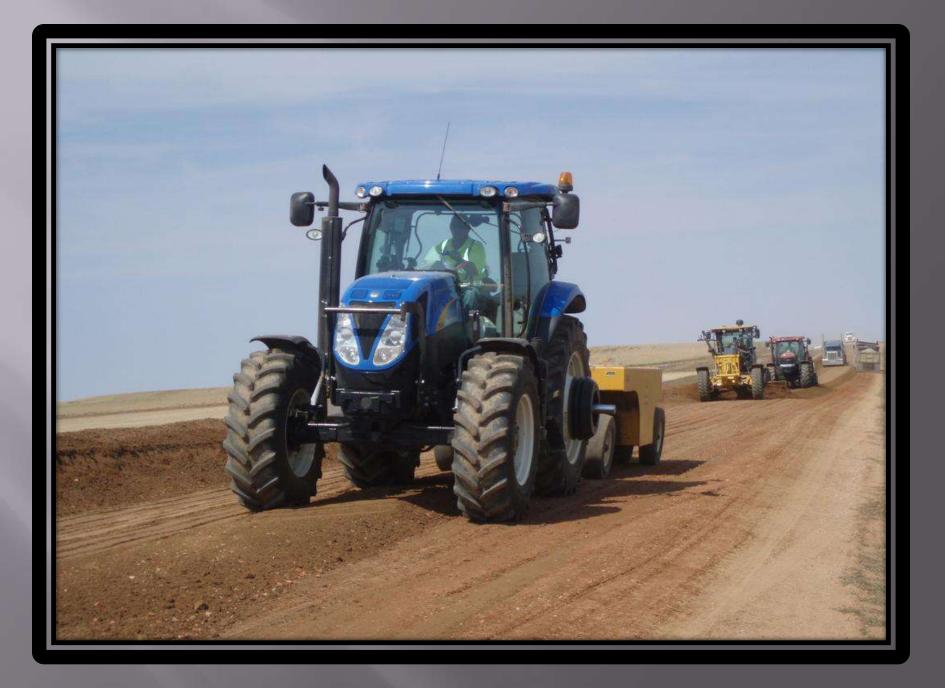

# STARK COUNTY ROAD DEPARTMENT DATA MANAGEMENT

AL HEISER, ROAD SUPERINTENDENT
52 30<sup>th</sup> Ave. West
Dickinson, North Dakota 58601
701-290-8429

aheiser@starkcountynd.gov



## What is happening in Stark County?

- TRAFFIC! TRAFFIC! TRAFFIC!
- POPULATION INCREASE
- OIL ACTIVITY
- CONSTRUCTION
- ROAD REPAIRS
- DATA MANAGEMENT



### Traffic South Heart Road North



### Repair Work to South Heart Road









### ROAD COMPLETE



## ROAD COMPLETE Mag Chloride



### Collection of Data

- PHOTOS
- ACTIVITIES
- TIME CARDS
- INVOICES
- DATA SOFTWARE (Microcomputer Data Management System from NDLTAP)
- Microsoft Word and Excel
- Reports
- Mapping (ESRI ArcGIS)
- Traffic Data Software (METRO Count)

### ACTIVITY WORK CODES

### Stark County Road Department Activity Work Codes

| 001 | Approach Building       |
|-----|-------------------------|
| 002 | Backhoe/Excavator World |
| 003 | Blacktop Patching       |
| 004 | Blacktop Chip Sealing   |
| 005 | Blade/Spread Gravel     |
| 006 | Blading Roads           |
| 007 | Bridge Inspection       |
| 008 | Bridge Repair/Maint.    |
| 009 | Brooming/Sweeping       |
| 010 | Building Repair Maint.  |
| 011 | Clean Shop/Yard         |
| 012 | Cleaning V