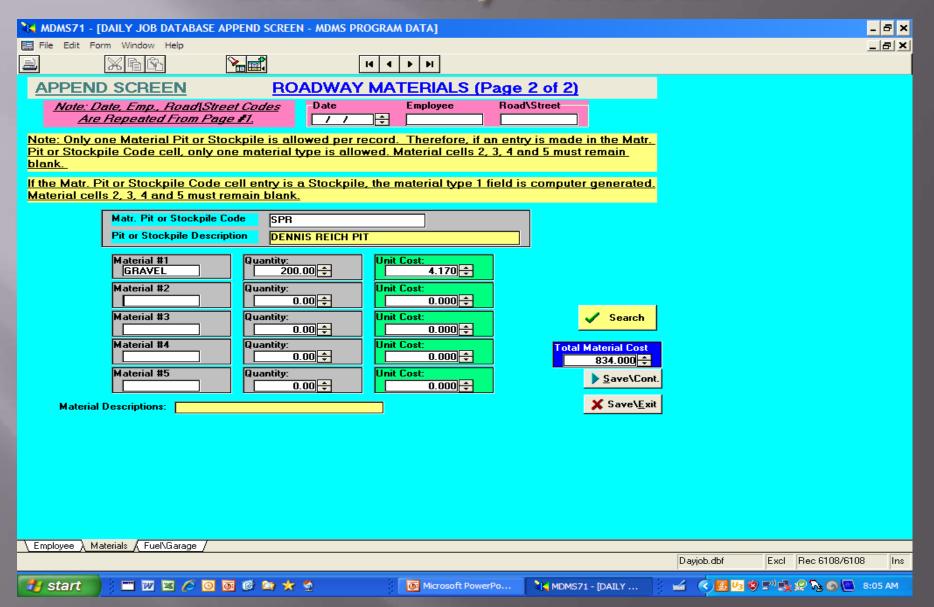

### **Enter Daily Material**

#### MATERIALS USED

| Activity<br>Code | Street Address | Bridge | Gravel Pit and/or Materials Used | Load/Material<br>Count |
|------------------|----------------|--------|----------------------------------|------------------------|
|                  |                |        | VALVETRA                         | 3                      |
|                  |                |        | H01=F                            | 5                      |
|                  |                |        | Al- a C                          | ,                      |
|                  |                |        | HOFF                             |                        |
|                  |                |        |                                  |                        |