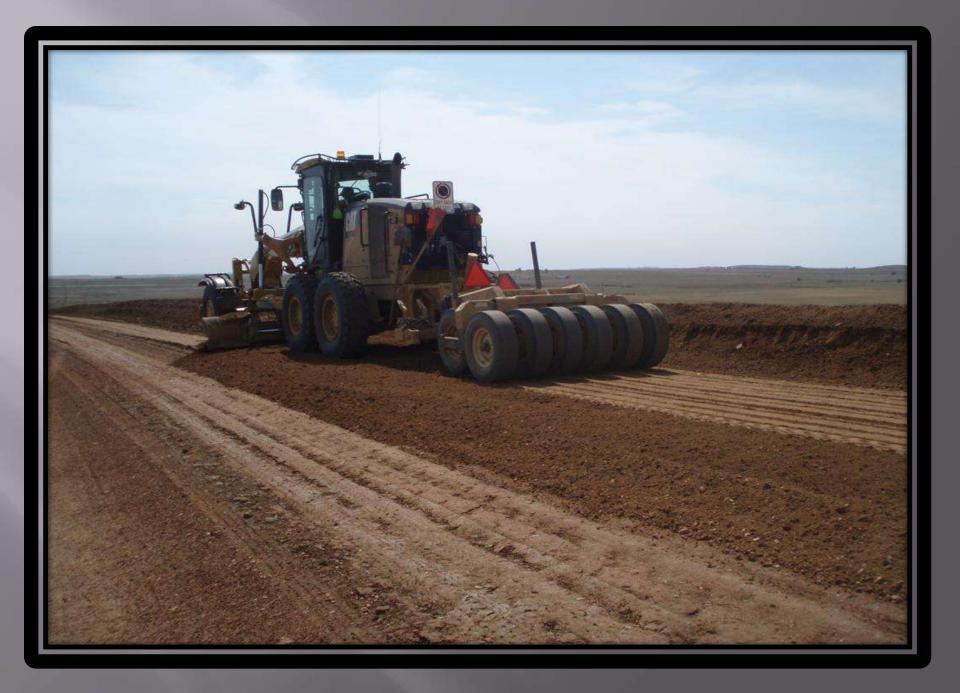

# STARK COUNTY ROAD DEPARTMENT DATA MANAGEMENT

AL HEISER, ROAD SUPERINTENDENT
52 30<sup>th</sup> Ave. West
Dickinson, North Dakota 58601
701-290-8429

aheiser@starkcountynd.gov



## What is happening in Stark County?

- TRAFFIC! TRAFFIC! TRAFFIC!
- POPULATION INCREASE
- OIL ACTIVITY
- CONSTRUCTION
- ROAD REPAIRS
- DATA MANAGEMENT



### Traffic South Heart Road North



### Repair Work to South Heart Road









### ROAD COMPLETE



## ROAD COMPLETE Mag Chloride



### Collection of Data

- PHOTOS
- ACTIVITIES
- TIME CARDS
- INVOICES
- DATA SOFTWARE (Microcomputer Data Management System from NDLTAP)
- Microsoft Word and Excel
- Reports
- Mapping (ESRI ArcGIS)
- Traffic Data Software (METRO Count)

### ACTIVITY WORK CODES

### Stark County Road Department Activity Work Codes

| 001 | Approach Building       |
|-----|-------------------------|
| 002 | Backhoe/Excavator World |
| 003 | Blacktop Patching       |
| 004 | Blacktop Chip Sealing   |
| 005 | Blade/Spread Gravel     |
| 006 | Blading Roads           |
| 007 | Bridge Inspection       |
| 008 | Bridge Repair/Maint.    |
| 009 | Brooming/Sweeping       |
| 010 | Building Repair Maint.  |
| 011 | Clean Shop/Yard         |
| 012 | Cleaning