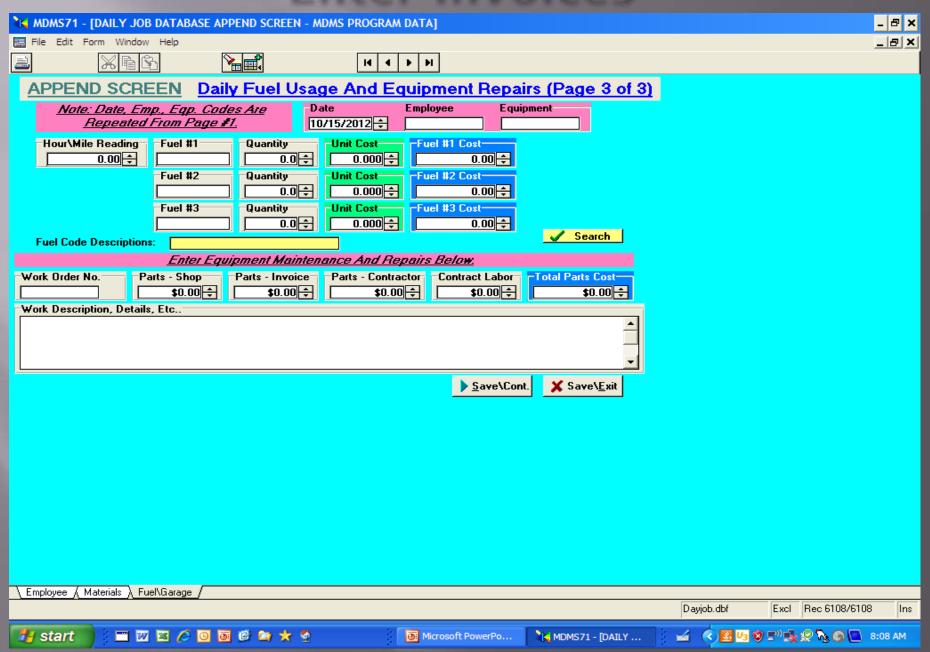

|                                  |                                   |            |                        |
|                          |                                      |                           |                                  |                                   |            |                        |
| \ Employee ∫ Materials ∫ | Fuel\Garage /                        |                           |                                  |                                   | Dayjob.dbf | Excl Rec 6108/6108 Ins |
| ## start                 |                                      | B 👉 🚳                     | Microsoft PowerPo                | MDMS71 - IDAILY                   | -          | \$) □ 0 \$\            |

### **Enter Daily Material**



### **Enter Invoices**



### Generate Reports

- Employee
- Project
- Data Base
- Activities
- Repairs
- Fuel Usage (optional)
- Materials

### Projects for Unpaved Reimbursement

- Stark County allocated \$1,600,000.00 from Oil impact funds
- Must submit Data to NDDOT to receive reimbursement for Projects
- Using MDMS for Project Reports
- Word, Excel, and ArcGis for Maps

### Stark County, North Dakota office of the Auditor

PO Box 130

Dickinson, North Dakota 58602-0130

Phone: (701) 456-7630 www.starkcountynd.com

BOARD OF COMMISSIONERS

PETE KUNTZ RUSS HOFF KEN ZANDER JAY ELKIN DUANE WOLF AUDITOR KAY HAAG

LYNN BETLAF

#### 9/04/2012

Mr. Francis Ziegler North Dakota Department of Transportation 608 East Boulevard Avenue Bismarck, North Dakota 58505-0700

UNPAVED ALLOCATION REQUEST - COUNTY & TOWNSHIP ROAD