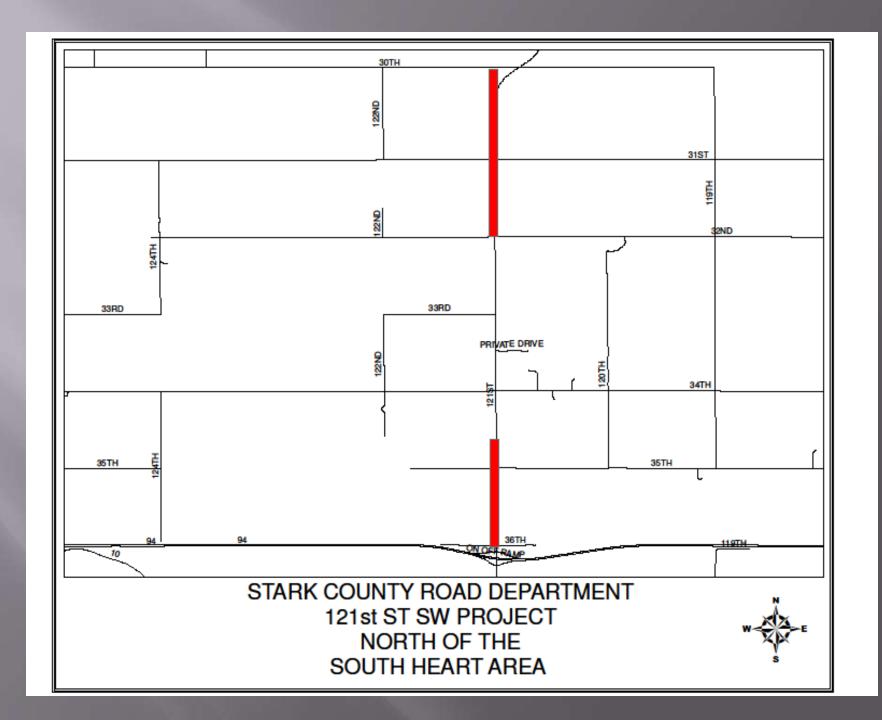

Attached is the breakdown of the invoices for the following described Stark County Project name 121 and mapped location in red highlight.

If there are any questions call Todd Miller, Crew Leader Stark County Road Department 701-456-7662.

### STARK COUNTY ROAD DEPARTMENT 121st AVE SW NORTH OF SOUTH HEART AREA

| COMPANY                        | EXPENSES     | MATERIAL CREDIT |
|--------------------------------|--------------|-----------------|
|                                |              | MATERIAL CREDIT |
| STARK COUNTY ROAD DEPARTMENT   | \$211,934.92 |                 |
| Deduction of Stockpiled Gravel |              | -\$8,885.40     |
| MARTIN CONSTRUCTION            | \$13,196.25  |                 |
| NORTHERN IMPROVEMENT           | \$46,675.00  |                 |
| NORTHERN IMPROVEMENT           | \$5,235.00   |                 |
| NORTHERN IMPROVEMENT           | \$1,207.50   |                 |
| JURGENS TRUCKING               | \$4,082.50   |                 |
| TOTALS                         | \$282,331,17 | -\$8.885.40     |
| GRAND TOTAL                    |              | \$273,445,77    |