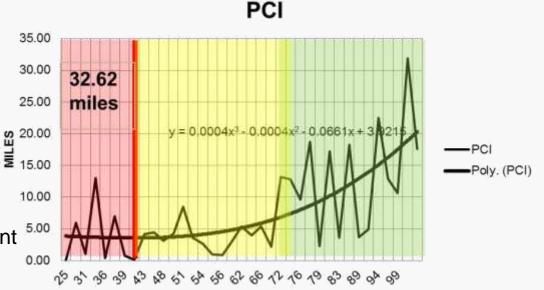

#### **PCI Example**

#### Transportation

#### What will it take to maintain?

Our Goals are:

Maintain an overall system at a PCI of 72
Maintain roads with a minimum PCI of 40
Use PCI to create a cost effective pavement <sup>5</sup>
preservation program

Tracking the PCI and identifying roads that fall below the minimum threshold can be used to determine the effectiveness of the pavement preservation program and the adequacy of funding resources.

#### Why is this measure important?

Maintaining pavement in a good condition is recognized as important from a standpoint of both user satisfaction (no one likes to drive on a rough road) and long-term performance (properly maintained roads last longer.)