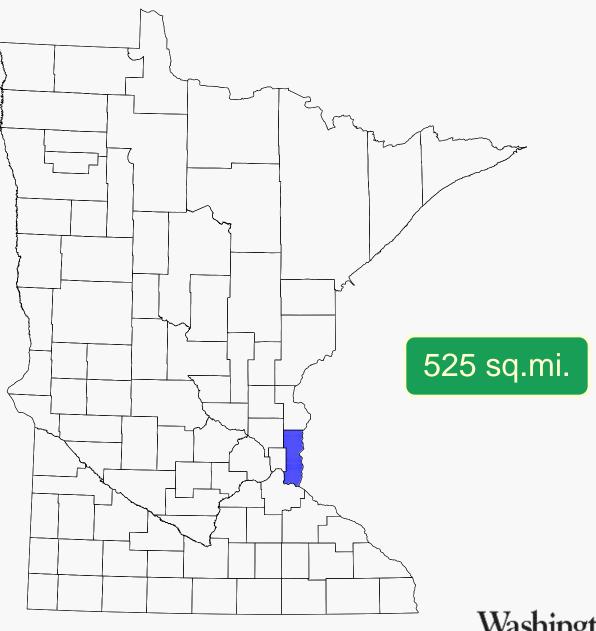

## 45 square miles of water

Population: 245,000

#### 650 lane miles

135 great staff !