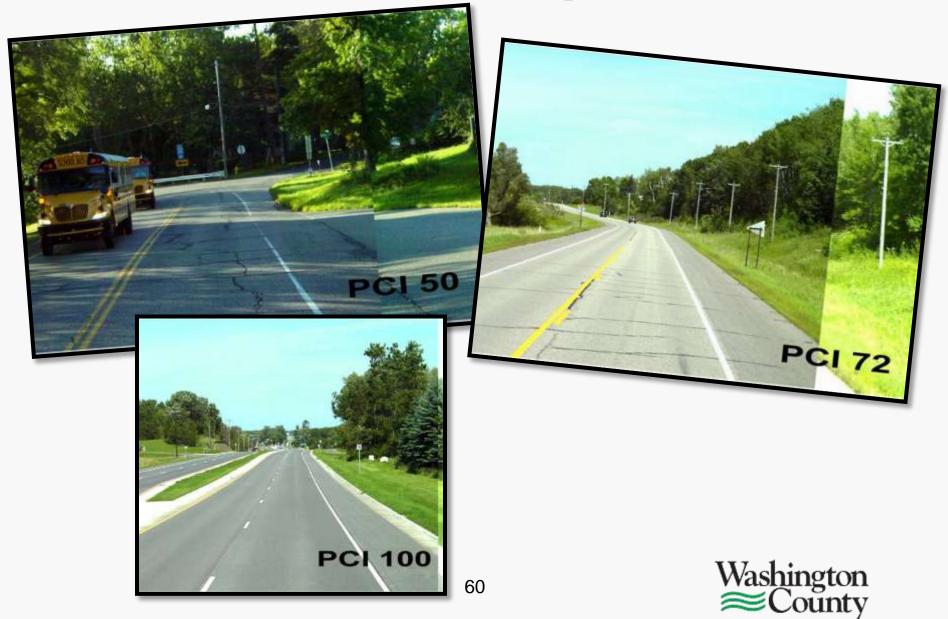

#### **PCI Example**

#### What will it take to maintain?

Our Goals are:

Maintain an overall system at a PCI of 72
Maintain roads with a minimum PCI of 40
Use PCI to create a cost effective pavement <sup>5</sup>
preservation program

Tracking the PCI and identifying roads that fall below the minimum threshold can be used to determine the effectiveness of the pavement preservation program and the adequacy of funding resources.

#### Why is this measure important?

Maintaining pavement in a good condition is recognized as important from a standpoint of both user satisfaction (no one likes to drive on a rough road) and long-term performance (properly maintained roads last longer.)