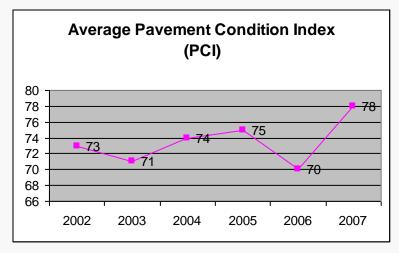

#### **PCI Example**

#### Transportation

#### What will it take to maintain?

Our Goals are:

Maintain an overall system at a PCI of 72
Maintain roads with a minimum PCI of 40
Use PCI to create a cost effective pavement <sup>5</sup>
preservation program

Tracking the PCI and identifying roads that fall below the minimum threshold can be used to determine the effectiveness of the pavement preservation program and the adequacy of funding resources.

#### Why is this measure important?

Maintaining pavement in a good condition is recognized as important from a standpoint of both user satisfaction (no one likes to drive on a rough road) and long-term performance (properly maintained roads last longer.)