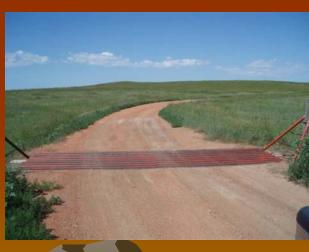

# PHASE 2 GPS BRIDGE, BOX CULVERTS, CATTLE PASSES AND GUARDS

## BRIDGE INVENTORY Identification

- 45 STATE INVENTORY
- SC STARK COUNTY (Bridges less than 20 Feet in Length)
- SCBX Stark County Box Culverts
- SCCG Stark County Cattle Guards
- SCLW Stark County Low Water Crossings
- SCCP Stark County Cattle Passes