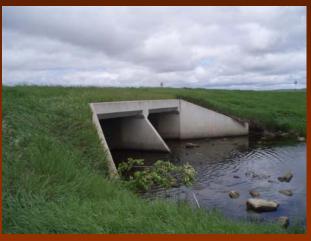

# PHASE 2 GPS BRIDGE, BOX CULVERTS, CATTLE PASSES AND GUARDS

## BRIDGE INVENTORY Identification

- 45 STATE INVENTORY
- SC STARK COUNTY (Bridges less than 20 Feet in Length)
- SCBX Stark County Box Culverts
- SCCG Stark County Cattle Guards
- SCLW Stark County Low Water Crossings
- SCCP Stark County Cattle Passes