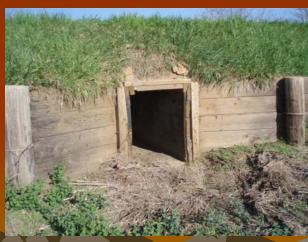

# PHASE 2 GPS BRIDGE, BOX CULVERTS, CATTLE PASSES AND GUARDS

## BRIDGE INVENTORY Identification

- 45 STATE INVENTORY
- SC STARK COUNTY (Bridges less than 20 Feet in Length)
- SCBX Stark County Box Culverts
- SCCG Stark County Cattle Guards
- SCLW Stark County Low Water Crossings
- SCCP Stark County Cattle Passes