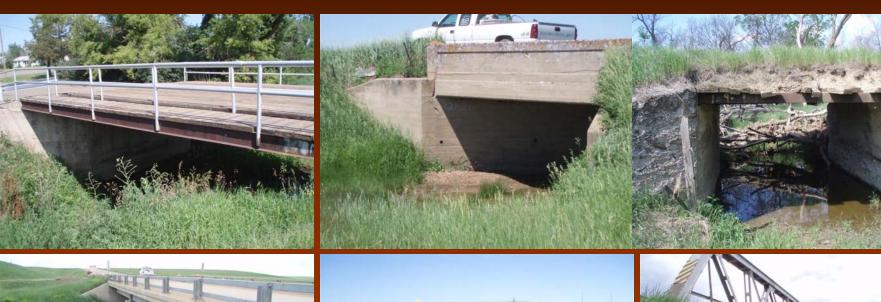

# PHASE 2 GPS BRIDGE, BOX CULVERTS, CATTLE PASSES AND GUARDS

## BRIDGE INVENTORY Identification

- 45 STATE INVENTORY
- SC STARK COUNTY (Bridges less than 20 Feet in Length)
- SCBX Stark County Box Culverts
- SCCG Stark County Cattle Guards
- SCLW Stark County Low Water Crossings
- SCCP Stark County Cattle Passes

### STARK COUNTY STRUCTURES

- 45 = 84 State Inventory
- SC = 46
- SCBX = 33
- SCCG = 48
- SCCP = 14
- SCLW = 16
- TOTAL BRIDGES = 130
- TOTAL STRUCTURES = 241