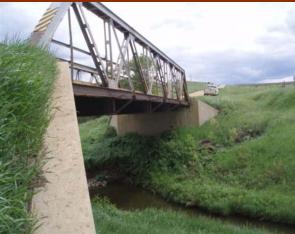

# PHASE 2 GPS BRIDGE, BOX CULVERTS, CATTLE PASSES AND GUARDS

## BRIDGE INVENTORY Identification

- 45 STATE INVENTORY
- SC STARK COUNTY (Bridges less than 20 Feet in Length)
- SCBX Stark County Box Culverts
- SCCG Stark County Cattle Guards
- SCLW Stark County Low Water Crossings
- SCCP Stark County Cattle Passes

### STARK COUNTY STRUCTURES

- 45 = 84 State Inventory
- SC = 46
- SCBX = 33
- SCCG = 48
- SCCP = 14
- SCLW = 16
- TOTAL BRIDGES = 130
- TOTAL STRUCTURES = 241