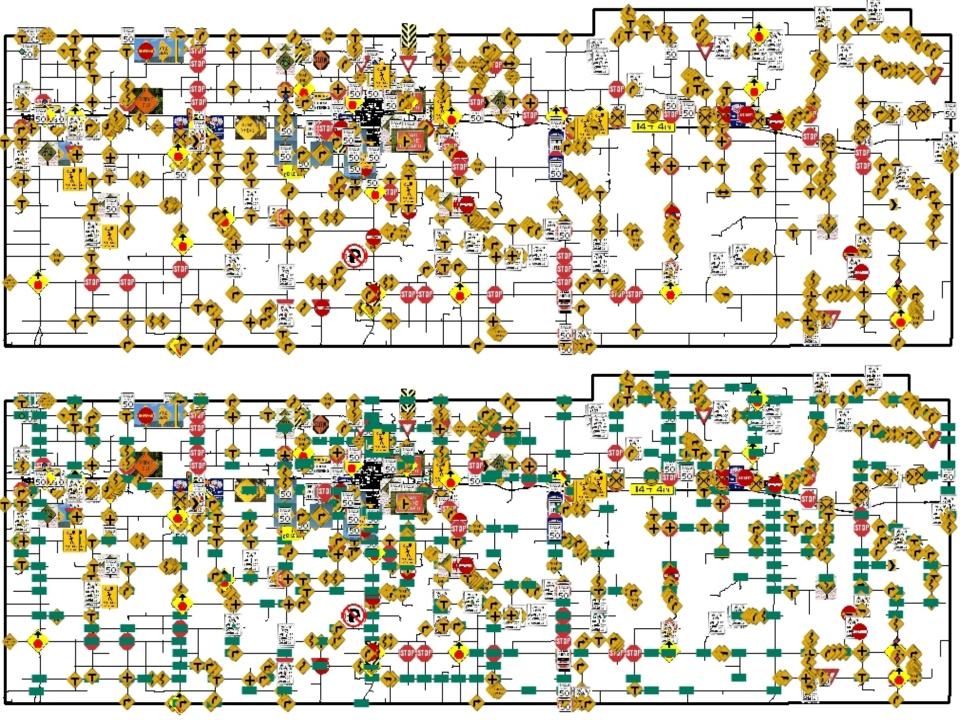

## PHASE 1 GPS SIGNS

1,802 Signs Inventoried Accuracy = Submeter \*with post processing\*

Dj4\_Sum.Rpt DATE: 10/13/2008 STARK COUNTY ROAD DEPT DAILY JOB DATABASE SUMMARY REPORT (EQUIPMENT & LABOR) Searching for the following information: First Date : 1/ 1/2008 : 10/15/2008 Last Date Employee Code & Name : All Emp Equipment Code & Descriptior: All Units Road Code & Description Surface Type & Description : All Surfs Activity Code & Description : GPS Material Code & Description : All Matrls - Project Code Not Found Dept. Code & Description : All Depts District Code & Description : All Dists

# DISTRIBUTION OF SIGNS WITH BULLET HOLES