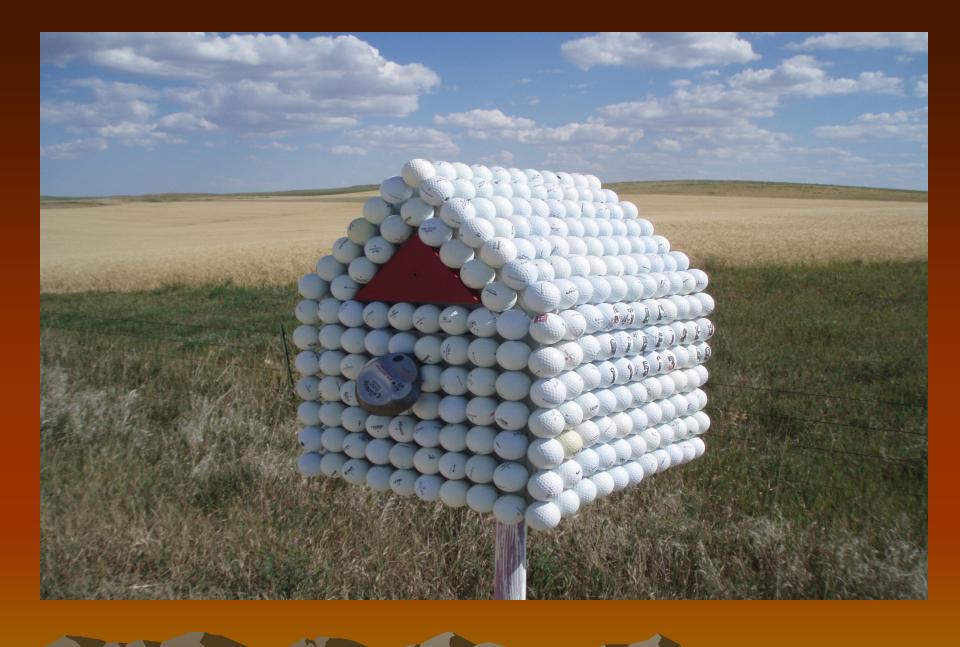

Cost             | = - | \$0.00     |
| Total Cost                | =   | \$3,178.94 |

<sup>\*</sup> Material quantities are meaningful only if the report is limited to a single material type.

### **GPS & GIS IN ACTION**

ArcMap.Ink

### PHASE 3

- CULVERT INVENTORY
- GPS LOCATION (INLET & OUTLET)
- LINEAR FEET OF PIPE
- CONCRETE STEEL- PLASTIC
- CONDITION
- HISTORICAL & REPLACEMENT COSTS

### **HIGHLIGHTS**

- COOPERATON BETWEEN DEPARTMENTS
- SAVED \$ BY PROGRAMING GPS UNIT AND DATA COLLECTION OURSELVES
- 108 HOURS TO COLLECT SIGN DATA
- OVER 1800 GPS SIGN LOCATIONS
- 81 HOURS TO COLLECT BRIDGE DATA
- GPS 240 STRUCTURE LOCATIONS
- 191 HOURS TOTAL TO COLLECT 2040 GPS LOCATIONS
- ANALYSIS OF COST & ASSET INVENTORY MANAGEMENT

# BRIDGE MARKERS FOR SECONDARY ROADS



## QUESTIONS?