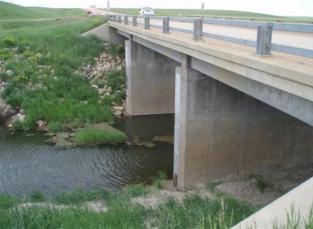

# PHASE 2 GPS BRIDGE, BOX CULVERTS, CATTLE PASSES AND GUARDS

## BRIDGE INVENTORY Identification

- 45 STATE INVENTORY
- SC STARK COUNTY (Bridges less than 20 Feet in Length)
- SCBX Stark County Box Culverts
- SCCG Stark County Cattle Guards
- SCLW Stark County Low Water Crossings
- SCCP Stark County Cattle Passes

### STARK COUNTY STRUCTURES

- 45 = 84 State Inventory
- SC = 46
- SCBX = 33
- SCCG = 48
- SCCP = 14
- SCLW = 16
- TOTAL BRIDGES = 130
- TOTAL STRUCTURES = 241