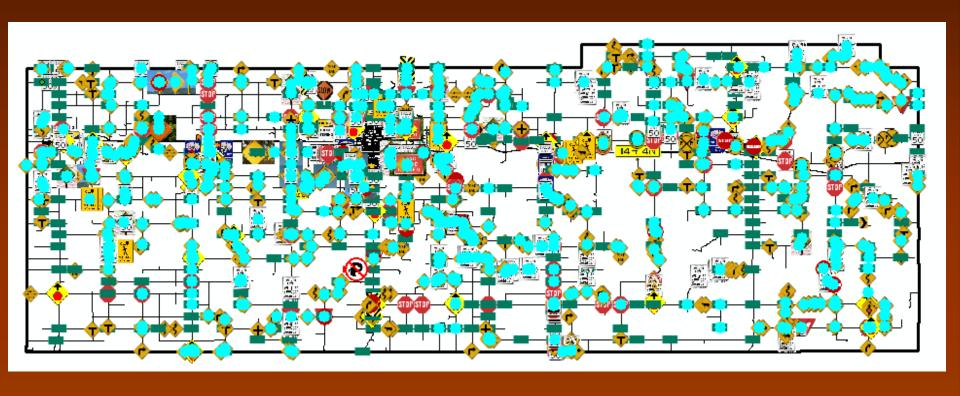

# PHASE 2 GPS BRIDGE, BOX CULVERTS, CATTLE PASSES AND GUARDS

## BRIDGE INVENTORY Identification

- 45 STATE INVENTORY
- SC STARK COUNTY (Bridges less than 20 Feet in Length)
- SCBX Stark County Box Culverts
- SCCG Stark County Cattle Guards
- SCLW Stark County Low Water Crossings
- SCCP Stark County Cattle Passes

### STARK COUNTY STRUCTURES

- 45 = 84 State Inventory
- SC = 46
- SCBX = 33
- SCCG = 48
- SCCP = 14
- SCLW = 16
- TOTAL BRIDGES = 130
- TOTAL STRUCTURES = 241